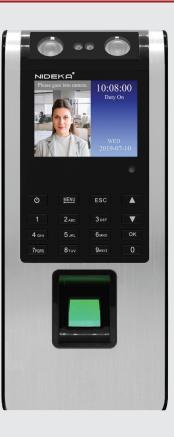

## NFA-750

## Multi-Biometric -

Access Control Device

- Elegant Ergonomic Design
- Dark Environment enabled with Infrared Optical System
- 1,500 Face and 5,000 Fingerprint Template Capacity
- Fast Identify Speed with Latest Face Recognition
  - Algorithm and Simple to Use UI

## Specification

| Model No.            | NFA-750                                                               | Face Capacity        | 1,500 (Optional 3,000)  |
|----------------------|-----------------------------------------------------------------------|----------------------|-------------------------|
| Color                | Silver                                                                | Fingerprint Capacity | 5,000 (Optional 15,000) |
| Display              | 2.8" TFT LCD                                                          | Card Capacity        | 5,000 (Optional 15,000) |
| Identification Mode  | Face / Fingerprint / Card / PIN                                       | Log Capacity         | 500,000                 |
| Identification Speed | ≤lsec                                                                 | Working Voltage      | DC 9V / 12V             |
| Card Type            | EM / MiFare Card                                                      | Working Temperature  | -10°C - 60°C            |
| Dimensions           | 205 x 95 x 48mm                                                       | Working Humidity     | 20% - 80%               |
| Communications       | TCP/IP, RS485, Wiegand IN & OUT (26 & 34), USB Drive, [Optional WiFi] |                      |                         |
| Display Language     | English, Chinese, Thai, Viet, Spanish, and more                       |                      |                         |
|                      |                                                                       |                      |                         |