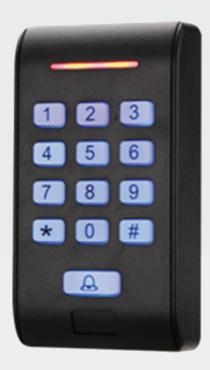

## TDS-18C/D

## Card / PIN Access Control Device

- Card Reader

- Support 800 Card / PIN Template Capacity
- Dark Environment Enabled with Physical Keypad
- Wiegand IN & OUT 26
- Defend, Unlock and Threaten Alarm

## Specification

| Model No.            | TDS-18C/D        | Card Capacity       | 800                   |
|----------------------|------------------|---------------------|-----------------------|
| Color                | Black            | Reading Range       | 2 - 6cm               |
| Identification Mode  | Card / PIN       | Working Voltage     | DC 12V / 24V          |
| Identification Speed | ≤lsec            | Working Temperature | -45°C - 60°C          |
| Card Type            | EM / MiFare Card | Working Humidity    | 10% - 90%             |
| Dimensions           | 110 x 60 x 20mm  | Communication       | Wiegand IN & OUT (26) |