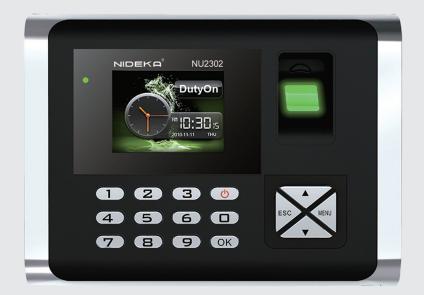

## NU-2302

## Fingerprint-Time Attendance

Network Device

- -3 IN 1 Verification Mode
- Lightning Fast Recognition
- Embedded Backup Battery
- Simple Access Control Function

## Specification

| Model No.            | NU-2302                  | Fingerprint Capacity | 1,000      |
|----------------------|--------------------------|----------------------|------------|
| Color                | Black                    | Card Capacity        | 1,000      |
| Display              | 2.8" TFT LCD             | Log Capacity         | 100,000    |
| Identification Mode  | Fingerprint / Card / PIN | Working Voltage      | DC 9V      |
| Identification Speed | ≤lsec                    | Working Temperature  | 0°C - 40°C |
| Card Type            | EM / MiFare Card         | Working Humidity     | 20% - 60%  |
| Dimensions           | 195 x 148 x 50mm         |                      |            |